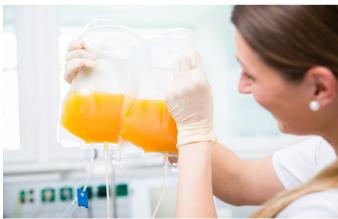

# WHAT ARE PLATELETS?

**Platelets or "thrombocytes"** are fragments of cells produced in the bone marrow which play a key role in preventing or stopping bleeding. They clump together to close wounds and help stop bleeding.

They circulate in the blood alongside red blood cells and white blood cells.